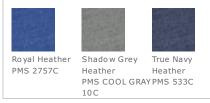

on/poly,
- 24 singles
- 1x1 rib knit at neck
- Heat transfer label for tag-free comfort
- Contrast zipper tape
- Embroidered New Era flag logo on left hem
- Rib knit cuffs and hem

# CARE INSTRUCTIONS

Machine wash cold with like colors. Do not use fabric softener. Tumble dry low. Remove promptly. Only non-chlorine bleach when needed. Cool iron if necessary. Do not dry clean.





# back

### **HOW TO MEASURE**



## CHEST

With arms down at sides, measure around the upper body, under arms and over the fullest part of the chest.

# SIZE CHART

|       | XS    | S     | М     | L     | XL    | 2XL   | 3XL   | 4XL   |
|-------|-------|-------|-------|-------|-------|-------|-------|-------|
| Chest | 32-34 | 35-37 | 38-40 | 41-43 | 44-47 | 48-51 | 52-56 | 57-61 |

### **COLOR INFORMATION**